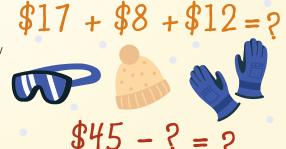

## WINTER MONEY CHALLENGE

Ava wanted to go snowboarding. She spent **\$17** for goggles, **\$8** for a knit hat and **\$12** for gloves. How much did Ava spend?

Ava had \$45 for shopping. How much does she have left to put into her Lasso Account?